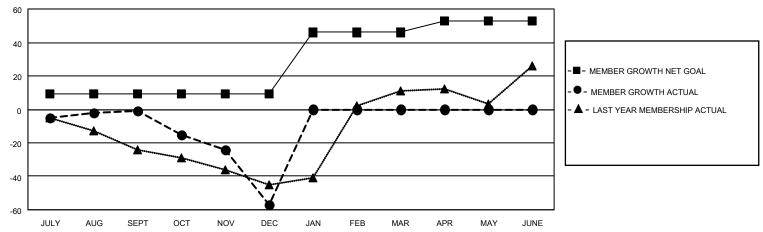

## District 11 B1

| Clubs         |               |             |               | Members               |                         |                         |                                                    |  |
|---------------|---------------|-------------|---------------|-----------------------|-------------------------|-------------------------|----------------------------------------------------|--|
|               | RESULTS FOR   | R 2020-2021 |               | RESULTS FOR 2020-2021 |                         |                         |                                                    |  |
| QUARTER       | NEW CLUB GOAL | NEW CLUBS   | DROPPED CLUBS | QUARTER MEM           | IBER GROWTH NET<br>GOAL | MEMBER GROWTH<br>ACTUAL | DROPPED<br>MEMBERS ACTUAL<br>(including transfers) |  |
| JULY/AUG/SEPT | 0             | 0           | 0             | JULY/AUG/SEPT         | 9                       | 21                      | 19                                                 |  |
| OCT/NOV/DEC   | 1             | 0           | 0             | OCT/NOV/DEC           | 0                       | 16                      | 70                                                 |  |
| JAN/FEB/MAR   | 0             | 0           | 0             | JAN/FEB/MAR           | 37                      | 0                       | 0                                                  |  |
| APR/MAY/JUNE  | 1             | 0           | 0             | APR/MAY/JUNE          | 7                       | 0                       | 0                                                  |  |

#### GOALS AND ACTUAL MEMBERS CUMULATIVE

| DROPPED CLUBS: 0 |    | 13 CLUBS OF 44 ADDED 1 OR MORE<br>NEW MEMBERS | GENDER DISTRIBUTION           MALE         631 (61.20%)           FEMALE         400 (38.80%) |               |     |
|------------------|----|-----------------------------------------------|-----------------------------------------------------------------------------------------------|---------------|-----|
| DROPPED MEMBERS  |    |                                               | FEWALE                                                                                        | 400 (38.80%)  |     |
| DECEASED         | 11 | CLICK HERE FOR CUMULATIVE                     | TOTAL FAMILY UNIT MEMBERS                                                                     |               | 211 |
| CLUB CANCELLED   | 0  | MEMBERSHIP DATA                               |                                                                                               | O DAVINO HALE | 107 |
| OTHER 78         |    |                                               | FAMILY MEMBERS PAYING HALF DUES                                                               |               | 107 |
| TOTAL            | 89 |                                               | B020                                                                                          |               |     |