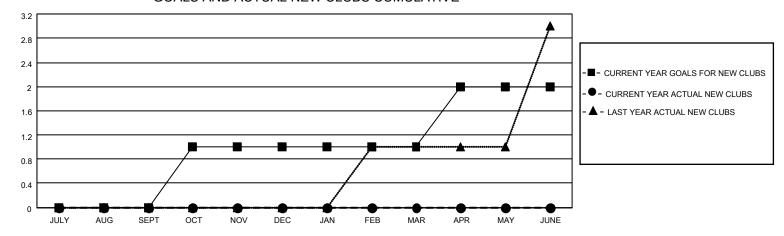

## District 11 B1

| Clubs         |               |             |               | Members               |                         |                         |                                                    |  |
|---------------|---------------|-------------|---------------|-----------------------|-------------------------|-------------------------|----------------------------------------------------|--|
|               | RESULTS FOR   | R 2020-2021 |               | RESULTS FOR 2020-2021 |                         |                         |                                                    |  |
| QUARTER       | NEW CLUB GOAL | NEW CLUBS   | DROPPED CLUBS | QUARTER MEM           | IBER GROWTH NET<br>GOAL | MEMBER GROWTH<br>ACTUAL | DROPPED<br>MEMBERS ACTUAL<br>(including transfers) |  |
| JULY/AUG/SEPT | 0             | 0           | 0             | JULY/AUG/SEPT         | 9                       | 21                      | 19                                                 |  |
| OCT/NOV/DEC   | 1             | 0           | 0             | OCT/NOV/DEC           | 0                       | 16                      | 70                                                 |  |
| JAN/FEB/MAR   | 0             | 0           | 0             | JAN/FEB/MAR           | 37                      | 0                       | 0                                                  |  |
| APR/MAY/JUNE  | 1             | 0           | 0             | APR/MAY/JUNE          | 7                       | 0                       | 0                                                  |  |

### GOALS AND ACTUAL NEW CLUBS CUMULATIVE